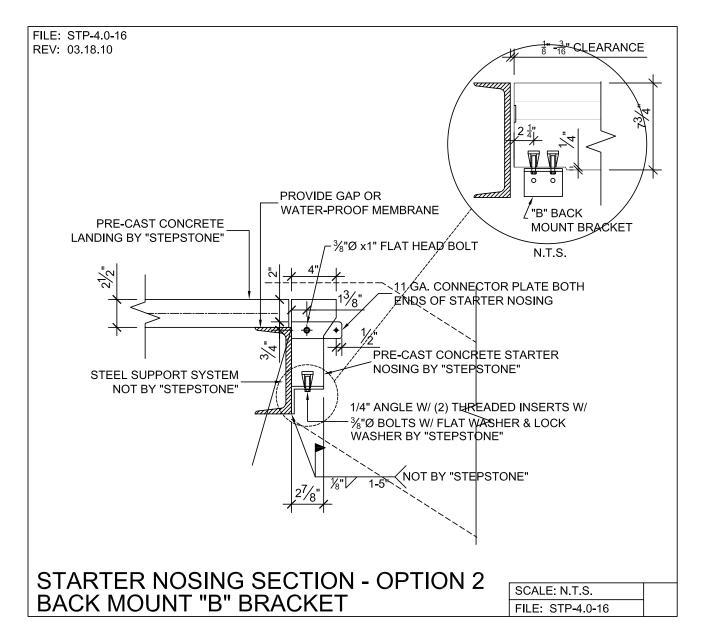

Detail Steptread Series

Steel Stringer System - Support Details

PRECAST CONCRETE TREADS, LANDINGS, AND BALCONIES SHOWN ON PLANS SHALL BE FROM THE "STEPTREAD" SYSTEM BY "STEPSTONE, INC." OF GARDENA, CA. FOR STEEL OR WOOD CONSTRUCTION. THE MANUFACTURER IS TO SUPPLY ALL PRECAST CONCRETE PARTS WITH EACH "STEPTREAD" AND FEATURING EITHER CAST IN THREADED INSERTS FOR BOLTING OR AN EMBEDDED BOTTOM WELD PLATE FOR WELDING. ALL REINFORCING AND CONNECTIONS WILL BE ZINC PLATED. ONLY ITEMS NOTED BY "STEPSTONE, INC." SHALL BE FURNISHED BY "STEPSTONE, INC." SUCH ITEMS SHALL BE INSTALLED BY OTHERS.